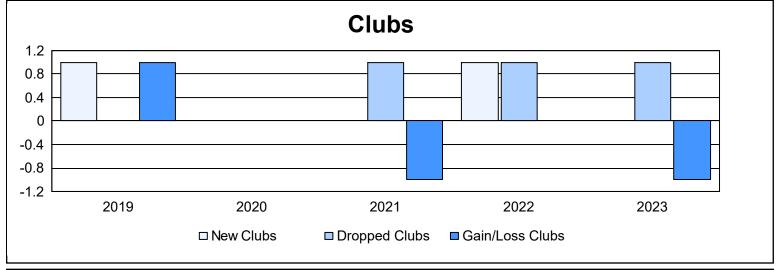

District N 2 As of June 2023 Cumulative

| Year      | New<br>Clubs | Dropped<br>Clubs | Gain/<br>Loss<br>Clubs | New<br>Members | Charter<br>Members | Reinstate<br>Members | Transfer<br>Members | Total<br>Member<br>Added | Total<br>Members<br>Dropped | Gain/<br>Loss<br>Members |
|-----------|--------------|------------------|------------------------|----------------|--------------------|----------------------|---------------------|--------------------------|-----------------------------|--------------------------|
| 2018-2019 | 1            | 0                | 1                      | 200            | 27                 | 11                   | 16                  | 254                      | 257                         | -3                       |
| 2019-2020 | 0            | 0                | 0                      | 149            | 0                  | 3                    | 7                   | 159                      | 186                         | -27                      |
| 2020-2021 | 0            | 1                | -1                     | 144            | 1                  | 4                    | 8                   | 157                      | 183                         | -26                      |
| 2021-2022 | 1            | 1                | 0                      | 114            | 24                 | 11                   | 17                  | 166                      | 288                         | -122                     |
| 2022-2023 | 0            | 1                | -1                     | 239            | 3                  | 7                    | 12                  | 261                      | 230                         | 31                       |
| Average   | 0            | 1                | 0                      | 169            | 11                 | 7                    | 12                  | 199                      | 229                         | -29                      |