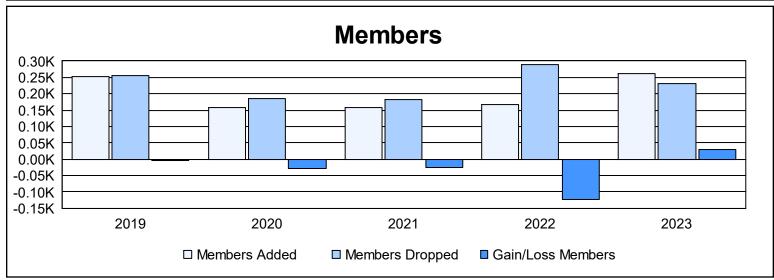

District N 2 As of June 2023 Cumulative

| Year      | New<br>Clubs | Dropped<br>Clubs | Gain/<br>Loss<br>Clubs | New<br>Members | Charter<br>Members | Reinstate<br>Members | Transfer<br>Members | Total<br>Member<br>Added | Total<br>Members<br>Dropped | Gain/<br>Loss<br>Members |
|-----------|--------------|------------------|------------------------|----------------|--------------------|----------------------|---------------------|--------------------------|-----------------------------|--------------------------|
| 2018-2019 | 1            | 0                | 1                      | 200            | 27                 | 11                   | 16                  | 254                      | 257                         | -3                       |
| 2019-2020 | 0            | 0                | 0                      | 149            | 0                  | 3                    | 7                   | 159                      | 186                         | -27                      |
| 2020-2021 | 0            | 1                | -1                     | 144            | 1                  | 4                    | 8                   | 157                      | 183                         | -26                      |
| 2021-2022 | 1            | 1                | 0                      | 114            | 24                 | 11                   | 17                  | 166                      | 288                         | -122                     |
| 2022-2023 | 0            | 1                | -1                     | 239            | 3                  | 7                    | 12                  | 261                      | 230                         | 31                       |
| Average   | 0            | 1                | 0                      | 169            | 11                 | 7                    | 12                  | 199                      | 229                         | -29                      |